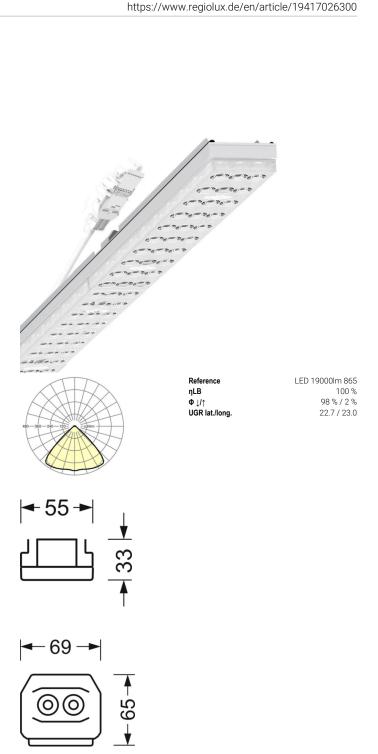

## **CHARACTERISTICS**

| Order number                  | 19417026300                                                               |
|-------------------------------|---------------------------------------------------------------------------|
| EAN number                    | 4020863415625                                                             |
| Commodity code                | 94051190                                                                  |
| Certification mark            | IP 64, Protection class I, ENEC10 VDE, F, D,<br>HACCP                     |
|                               | DIN10500/Food/IFS-application-related<br>suitability/BRC, Indoor, CE      |
| Impact resistance (IK rating) | IK03 (-20°C bis 30°C)                                                     |
| Ambient temperatur            | ta -20°C to 30°C                                                          |
| Special properties            | Ready for IoT                                                             |
| Warranty period               | 5 years                                                                   |
| State funding programs        | BEG - Federal funding for efficient buildings<br>(valid only for Germany) |

## LIGHTING TECHNOLOGY

| Placement                          | LED, Colour rendering/Light colour<br>CRI ≥ 80 / 6500K |
|------------------------------------|--------------------------------------------------------|
| Colour tolerance (MacAdam)         | 3SDCM                                                  |
| Photobiological safety (Luminaire) | RG1                                                    |
| Nominal luminous flux              | 18824lm                                                |
| LED service life                   | 50000h L80/B10 (Tq 30°C)                               |
| Luminaire luminous efficiency      | 164lm/W                                                |
| Beam angle                         | 95° (C0) / 95 ° (C90)                                  |
| UGR lat./long.                     | 22.7 / 23.0                                            |

## **MECHANICS**

| Housing colour         | traffic white RAL 9016                   |
|------------------------|------------------------------------------|
| Dimensions (LxWxH/DxH) | 2299mm x 55mm x 33mm                     |
| Weight (net)           | 2.6kg                                    |
| Type of installation   | Mounting rail system installation, Light |
|                        | structure                                |

| D · | •       |   |
|-----|---------|---|
| Dim | ensions | 1 |
|     |         |   |

| Dimension | 110     |        |  |
|-----------|---------|--------|--|
| L         | 2299 mm | Length |  |
| В         | 55 mm   | Width  |  |
| н         | 33 mm   | Height |  |
|           |         |        |  |